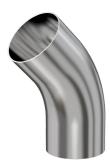

# Weld 45 radius elbow w/tangents 1.5" OD 45 degree radius elbow w/tangents, tumble finish, 316L SS

Part number: G-2KL-150-316L

### Weld 45 radius elbow w/ tangents 1.5" OD 45 degree radius elbow w/tangents, tumble finish, 316L SS

- Use wled fittings and tubing to create unique pump line geometries
- Fittings with extended tangents ideal for orbital welders
- Contact us at 800-824-4166 to find out about Nor-Cal's custom weldment offerings

### G-2KL-150-316L

| Parameters        | Specifications                      |
|-------------------|-------------------------------------|
| Tube OD           | 1-1/2″                              |
| Elbow Type        | Tangent 45 Degree                   |
| Material          | 316L stainless                      |
| Port Length       | 1.53″                               |
| Wall Thickness    | 0.065″                              |
| Finish            | Tumble                              |
| Vacuum Range      | 1 · 10 <sup>-13</sup> mbar to 1 bar |
| Temperature Range | -200 °C to 450 °C                   |
| Weight            | 0.25 lbs                            |