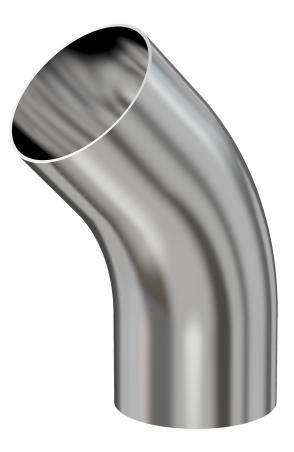

# Weld 45 radius elbow w/tangents 1.5" OD 45 degree radius elbow w/tangents, tumble finish, 316L SS

Part number: G-2KL-150-316L

### Weld 45 radius elbow w/ tangents 1.5" OD 45 degree radius elbow w/tangents, tumble finish, 316L SS

- Use wled fittings and tubing to create unique pump line geometries
- Fittings with extended tangents ideal for orbital welders
- Contact us at 800-824-4166 to find out about Nor-Cal's custom weldment offerings

### G-2KL-150-316L

| Parameters        | Specifications                      |
|-------------------|-------------------------------------|
| Tube OD           | 1-1/2″                              |
| Elbow Type        | Tangent 45 Degree                   |
| Material          | 316L stainless                      |
| Port Length       | 1.53″                               |
| Wall Thickness    | 0.065″                              |
| Finish            | Tumble                              |
| Vacuum Range      | 1 · 10 <sup>-13</sup> mbar to 1 bar |
| Temperature Range | -200 °C to 450 °C                   |
| Weight            | 0.25 lbs                            |