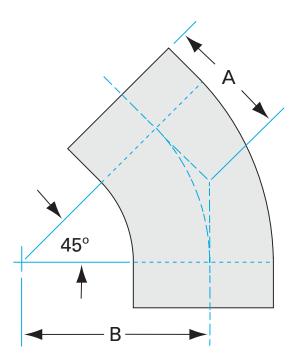

# Weld 45 radius elbow w/tangents 1.5" OD 45 degree radius elbow w/tangents, tumble finish, 316L SS

Part number: G-2KL-150-316L

### Weld 45 radius elbow w/ tangents 1.5" OD 45 degree radius elbow w/tangents, tumble finish, 316L SS

- Use wled fittings and tubing to create unique pump line geometries
- Fittings with extended tangents ideal for orbital welders
- Contact us at 800-824-4166 to find out about Nor-Cal's custom weldment offerings

Similar Image

| Dimensions<br>(in inches) |        |
|---------------------------|--------|
| Dim A                     | 1.53″  |
| Dim B                     | 2.25″  |
| Dim C                     | 0.065″ |

### G-2KL-150-316L

| Parameters        | Specifications                      |
|-------------------|-------------------------------------|
| Tube OD           | 1-1/2″                              |
| Elbow Type        | Tangent 45 Degree                   |
| Material          | 316L stainless                      |
| Port Length       | 1.53″                               |
| Wall Thickness    | 0.065″                              |
| Finish            | Tumble                              |
| Vacuum Range      | 1 · 10 <sup>-13</sup> mbar to 1 bar |
| Temperature Range | -200 °C to 450 °C                   |
| Weight            | 0.25 lbs                            |